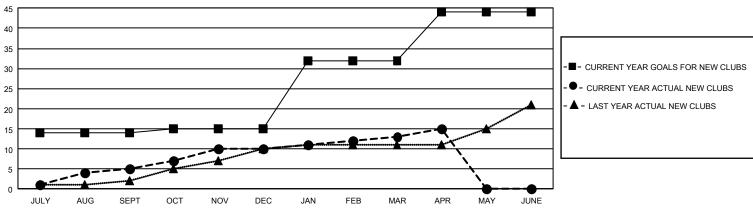

## GAT MONTHLY MEMBERSHIP PROGRESS REPORT

GMT Constitutional Area 3, Group C

REPORT DOES NOT INCLUDE CLUBS IN UNDISTRICTED AREAS.

| Clubs                 |               |           |               | Members               |                          |                         |                                                    |
|-----------------------|---------------|-----------|---------------|-----------------------|--------------------------|-------------------------|----------------------------------------------------|
| RESULTS FOR 2023-2024 |               |           |               | RESULTS FOR 2023-2024 |                          |                         |                                                    |
| QUARTER               | NEW CLUB GOAL | NEW CLUBS | DROPPED CLUBS | QUARTER               | EMBER GROWTH NET<br>GOAL | MEMBER GROWTH<br>ACTUAL | DROPPED MEMBERS<br>ACTUAL (including<br>transfers) |
| JULY/AUG/SEPT         | 42            | 5         | 4             | JULY/AUG/SEPT         | т 361                    | 754                     | 296                                                |
| OCT/NOV/DEC           | 3             | 5         | 20            | OCT/NOV/DEC           | 315                      | 497                     | 1,169                                              |
| JAN/FEB/MAR           | 51            | 3         | 6             | JAN/FEB/MAR           | 416                      | 534                     | 350                                                |
| APR/MAY/JUNE          | 36            | 2         | 7             | APR/MAY/JUNE          | 252                      | 151                     | 133                                                |