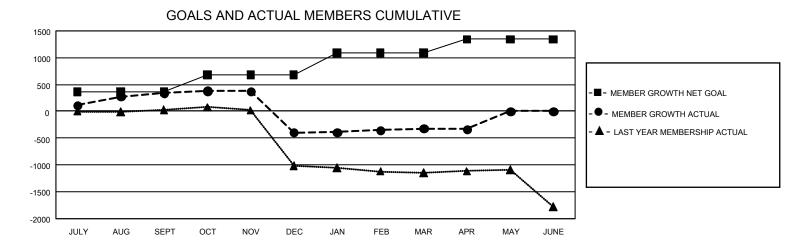

## GAT MONTHLY MEMBERSHIP PROGRESS REPORT

GMT Constitutional Area 3, Group C

REPORT DOES NOT INCLUDE CLUBS IN UNDISTRICTED AREAS.

| Clubs                 |               |           |               | Members               |                          |                         |                                                    |
|-----------------------|---------------|-----------|---------------|-----------------------|--------------------------|-------------------------|----------------------------------------------------|
| RESULTS FOR 2023-2024 |               |           |               | RESULTS FOR 2023-2024 |                          |                         |                                                    |
| QUARTER               | NEW CLUB GOAL | NEW CLUBS | DROPPED CLUBS | QUARTER               | EMBER GROWTH NET<br>GOAL | MEMBER GROWTH<br>ACTUAL | DROPPED MEMBERS<br>ACTUAL (including<br>transfers) |
| JULY/AUG/SEPT         | 42            | 5         | 4             | JULY/AUG/SEPT         | т 361                    | 754                     | 296                                                |
| OCT/NOV/DEC           | 3             | 5         | 20            | OCT/NOV/DEC           | 315                      | 497                     | 1,169                                              |
| JAN/FEB/MAR           | 51            | 3         | 6             | JAN/FEB/MAR           | 416                      | 534                     | 350                                                |
| APR/MAY/JUNE          | 36            | 2         | 7             | APR/MAY/JUNE          | 252                      | 151                     | 133                                                |